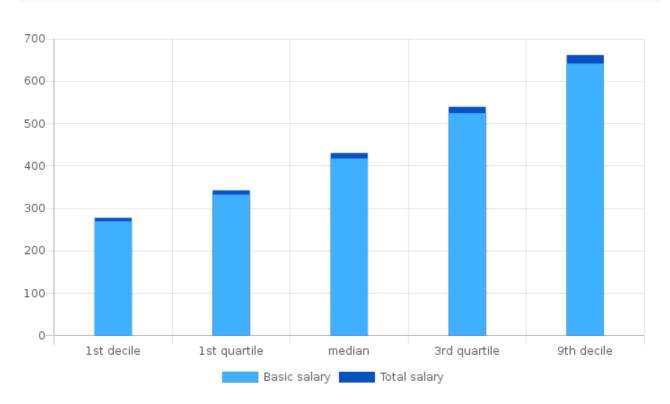

# Salary span

Region: Montenegro

|                 | Average | 1st decile | 1st quartile | median | 3rd quartile | 9th decile |
|-----------------|---------|------------|--------------|--------|--------------|------------|
| Basic<br>salary | 442     | 270        | 333          | 418    | 525          | 642        |
| Total<br>salary | 455     | 278        | 343          | 431    | 540          | 662        |

\*\*The total income includes a proportionate share of the financial benefits received throughout the year (e.g. Christmas bonus salary, bonus, commission) and the monthly variable salary component.