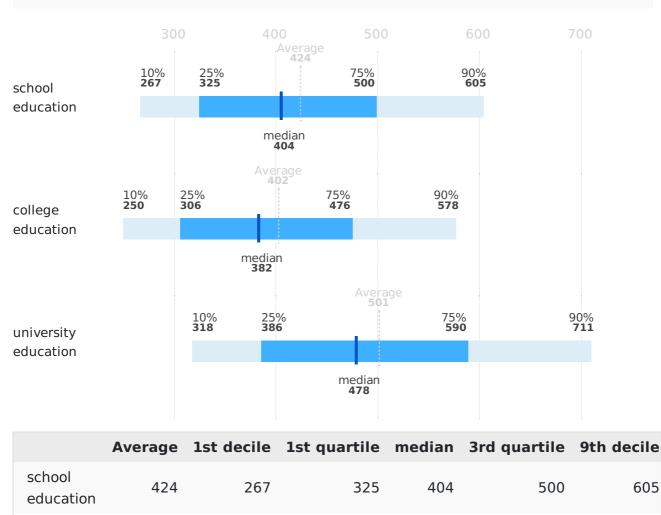

### Salaries by education

#### Region: Montenegro

college

education

university

education