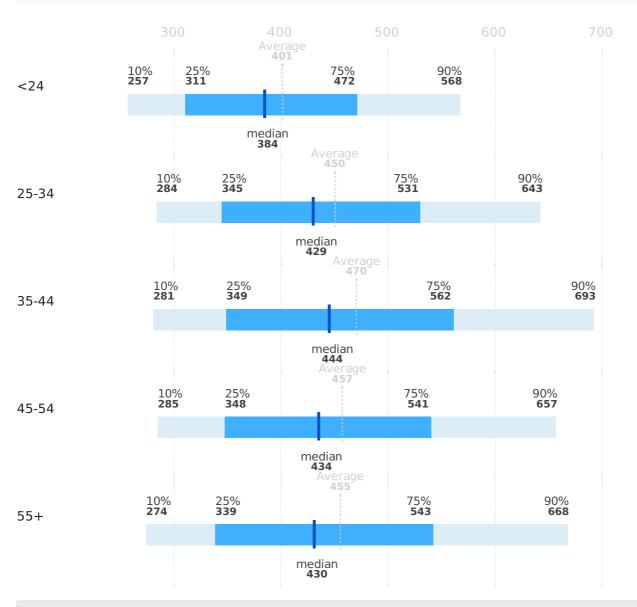

## Salaries by age group

Region: Montenegro

|       | Average | 1st decile | 1st quartile | median | 3rd quartile | 9th decile |
|-------|---------|------------|--------------|--------|--------------|------------|
| <24   | 401     | 257        | 311          | 384    | 472          | 568        |
| 25-34 | 450     | 284        | 345          | 429    | 531          | 643        |
| 35-44 | 470     | 281        | 349          | 444    | 562          | 693        |
| 45-54 | 457     | 285        | 348          | 434    | 541          | 657        |
| 55+   | 455     | 274        | 339          | 430    | 543          | 668        |