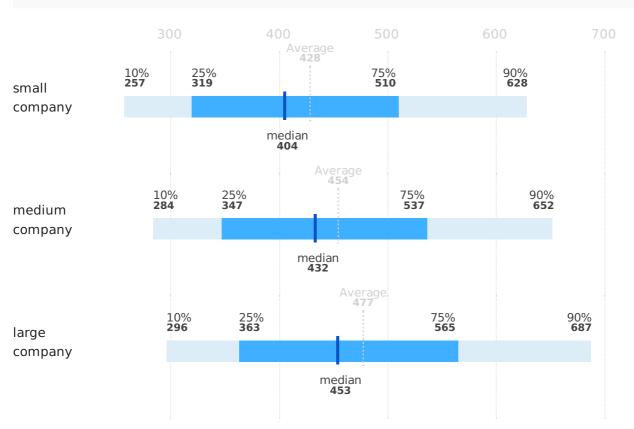

### Salaries by company size

#### Region: Montenegro

|                   | Average | 1st decile | 1st quartile | median | 3rd quartile | 9th decile |
|-------------------|---------|------------|--------------|--------|--------------|------------|
| small<br>company  | 428     | 257        | 319          | 404    | 510          | 628        |
| medium<br>company | 454     | 284        | 347          | 432    | 537          | 652        |
| large<br>company  | 477     | 296        | 363          | 453    | 565          | 687        |