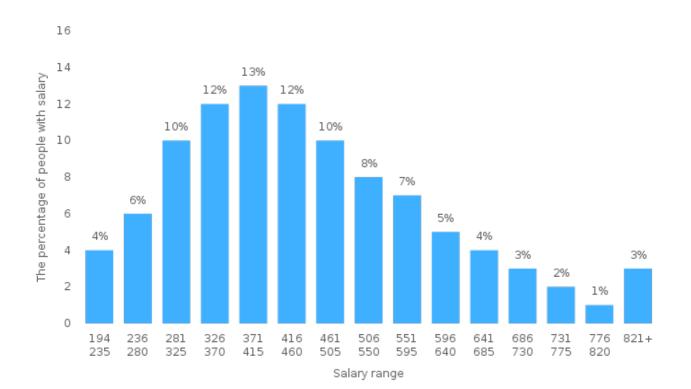

ny size: all company sizes Education: all education levels Industry: all industries Methodology: Estimation model

Description of job position

- Transcribing documents using computers.
- Recording of incoming and outgoing correspondence.
- Handling corporate correspondence, email, and phone calls.
- Operating copier and fax equipment.
- Filing and locating documents.
- Welcoming and taking care of visitors, preparing and serving refreshments.
- Recording the minutes in meetings and negotiations.
- Reserving accommodation, travel tickets, airline tickets, and similar tasks.
- Responsibility for purchasing office supplies and other goods consumed on a daily basis.
- Managing the cash box and responsibility for entrusted cash and valuables.



### **Salary ranges**

#### Region: Montenegro





# Salary span

Region: Montenegro



|                 | Average | 1st decile | 1st quartile | median | 3rd quartile | 9th decile |
|-----------------|---------|------------|--------------|--------|--------------|------------|
| Basic<br>salary | 442     | 270        | 333          | 418    | 525          | 642        |
| Total<br>salary | 455     | 278        | 343          | 431    | 540          | 662        |

\*\*The total income includes a proportionate share of the financial benefits received throughout the year (e.g. Christmas bonus salary, bonus, commission) and the monthly variable salary component.



## Salaries by work experience

#### Region: Montenegro Average 429 25% **332** 75% **504** 90% **607** 10% **274** Junior median **409** Average **476** 10% **306** 25% **370*